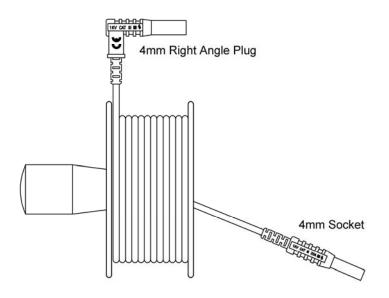

## **12 Metre Extension Reel**

Part Number:-Standard Colours. Features. 134328/Colour Red Black 1.0mm<sup>2</sup> c.s.a. 3.6mm Ø Nom.o/d Multistranded very flexible copper core. 7/36/0.071 Double Skin Silicone Insulated. Bi-coloured layers.